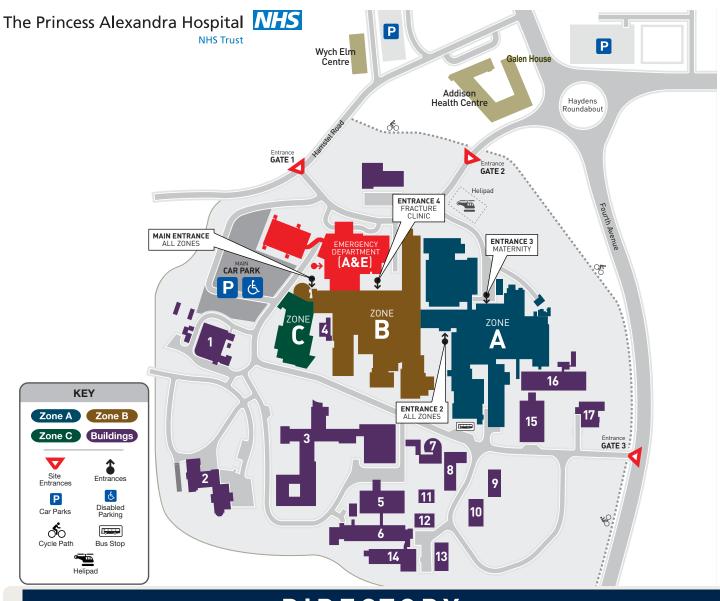

| DEPARTMENT / WARD            | Zone         | Loc. No |  |  |
|------------------------------|--------------|---------|--|--|
| A&E X-Ray                    | В            | B16     |  |  |
| Alexandra Day Surgical Unit  | Α            | A35     |  |  |
| Ambulatory Care              | В            | B1      |  |  |
| Anatomical Pathology         | Α            | A11     |  |  |
| Ante-Natal Reception         | Α            | A34     |  |  |
| Anticoagulant Clinic         | Build        | ding 5  |  |  |
| Arendal House                | Building 12  |         |  |  |
| Bevan Ward                   | Building 14  |         |  |  |
| Birthing Unit                | Building 16  |         |  |  |
| Cancer and Diagnostics       | Building 5   |         |  |  |
| Cardiac Angiography          | Α            | A36     |  |  |
| Cardiac Assessment Reception | В            | B25     |  |  |
| Cardiac Care Unit            | В            | B29     |  |  |
| Chamberlen Ward              | Α            | A39     |  |  |
| Chapel                       | Α            | A24     |  |  |
| Chemotherapy                 | Building 5   |         |  |  |
| ENT Unit                     | Building 8   |         |  |  |
| Colorectal Specialist Nurse  | В            | B44     |  |  |
| Colposcopy Service           | Α            | A46     |  |  |
| Costa Coffee                 | В            | B5      |  |  |
| Day Nursery                  | Building 17  |         |  |  |
| Derwent Centre               | Building 3   |         |  |  |
| Diabetes Clinic              | Wych Elm Cen |         |  |  |
| Discharge Lounge             | В            | B3      |  |  |
| Dolphin Ward                 | В            | B46     |  |  |
| Early Pregnancy Unit         | Α            | A46     |  |  |
| Emergency Assessment         |              |         |  |  |
| Unit (EAU)                   | В            | B16     |  |  |
| Endocrinology and Diabetes   | Building 7   |         |  |  |
| Eye Unit                     |              | ding 8  |  |  |
| Fleming Ward                 | В            | B29     |  |  |
| Fracture Clinic              | В            | B17     |  |  |
|                              |              |         |  |  |

who will help. If for any reason you cannot attend your outpatient appointment. Call Tel: 01279 827391.

| DEPARTMENT / WARD              | Zone        | Loc. No            | DEPARTMENT / WARD                           | one        | Loc. No  |
|--------------------------------|-------------|--------------------|---------------------------------------------|------------|----------|
| A&E X-Ray                      | В           | B16                | General Office (Cashiers)                   | Α          | A22      |
| Alexandra Day Surgical Unit    | Α           | A35                | Gynae Ambulatory Unit                       | Α          | A46      |
| Ambulatory Care                | <b>B</b> B1 |                    | Hand Therapy                                | Building 6 |          |
| Anatomical Pathology           | Α           | A11                | Harold Ward                                 | С          | C1       |
| Ante-Natal Reception           | Α           | A34                | Harvey Ward                                 | В          | B55      |
| Anticoagulant Clinic           | Buil        | ding 5             | Henry Moore Ward                            | В          | B39      |
| Arendal House                  | Building 12 |                    | High Dependency Unit                        | В          | B54      |
| Bevan Ward                     | Buil        | ding 14            | Intensive Care Unit                         | В          | B53      |
| Birthing Unit                  | Buil        | ding 16            | Kingsmoor Ward Door 1                       | С          | C7       |
| Cancer and Diagnostics         | Buil        | ding 5             | Labour Ward                                 | Α          | A39      |
| Cardiac Angiography            | Α           | A36                | Lister Ward                                 | В          | B51      |
| Cardiac Assessment Reception   |             | B25                | Locke Ward                                  | В          | B45      |
| Cardiac Care Unit              | В           | B29                | Main Theatres Patient Entrance              | С          | C9       |
| Chamberlen Ward                | Α           | A39                | Maternity and Foetal Assessment Unit        |            |          |
| Chapel                         | Α           | A24                |                                             | Α          | A33      |
| Chemotherapy                   | Bui         | lding 5            | Maternity Ultrasound Scanning               | Α          | A31      |
| ENT Unit                       | Bui         | lding 8            | Mortuary                                    | Α          | A10      |
| Colorectal Specialist Nurse    | В           | B44                | MRI                                         | В          | В6       |
| Colposcopy Service             | Α           | A A46 Narvik House |                                             |            | ding 11  |
| Costa Coffee                   | В           | B5                 | Neonatal Intensive Care                     | Α          | A28      |
| Day Nursery                    | Bui         | lding 17           | Netteswell Admissions                       | С          | C5       |
| Derwent Centre                 | Bui         | lding 3            | (Sameday Admissions)                        |            |          |
| Diabetes Clinic                | Wy          | ch Elm Cen         | tre Nutrition Dietetics                     | Bui        | lding 12 |
| Discharge Lounge               | В           | B3                 | Nutrition Nurse & Tissue                    |            |          |
| Dolphin Ward                   | В           | B46                | Viability Nurse                             | В          | B52      |
| Early Pregnancy Unit           | Α           | A46                | Occupational Health                         | Bui        | lding 11 |
| Emergency Assessment           |             |                    | Oral Surgery                                | Bui        | lding 14 |
| Unit (EAU)                     | В           | B16                | Oslo House                                  |            | lding 7  |
| Endocrinology and Diabetes     | Building 7  |                    | Outpatients Dept.                           | В          | B5       |
| Eye Unit                       |             | lding 8            | Pathology Specimen Reception                | В          | B23      |
| Fleming Ward                   | В           | B29                | Patient Advice and                          |            | 520      |
| Fracture Clinic                | В           | B17                | Liason Service (PALS)                       | В          | B2       |
| Comments or Questions about th | ne quali    | ty of your ca      | re? Call PALS on Tel: 01279 827211 and spea | ak to s    | omeone   |

| Plaster Room                    | В                                                                                                                                                                                                                                                                                                                                                           | B15                                                                                                                                                                                                                                                                                                                                                                                                    |  |
|---------------------------------|-------------------------------------------------------------------------------------------------------------------------------------------------------------------------------------------------------------------------------------------------------------------------------------------------------------------------------------------------------------|--------------------------------------------------------------------------------------------------------------------------------------------------------------------------------------------------------------------------------------------------------------------------------------------------------------------------------------------------------------------------------------------------------|--|
| Poppy Room                      | Α                                                                                                                                                                                                                                                                                                                                                           | A26                                                                                                                                                                                                                                                                                                                                                                                                    |  |
| Pre-assessment Unit             | Galen                                                                                                                                                                                                                                                                                                                                                       | House                                                                                                                                                                                                                                                                                                                                                                                                  |  |
| Radiology                       | В                                                                                                                                                                                                                                                                                                                                                           | B6                                                                                                                                                                                                                                                                                                                                                                                                     |  |
| Ray Ward                        | В                                                                                                                                                                                                                                                                                                                                                           | B42                                                                                                                                                                                                                                                                                                                                                                                                    |  |
| Recruitment                     | Building 12                                                                                                                                                                                                                                                                                                                                                 |                                                                                                                                                                                                                                                                                                                                                                                                        |  |
| Renal                           | Α                                                                                                                                                                                                                                                                                                                                                           | A29                                                                                                                                                                                                                                                                                                                                                                                                    |  |
| Respiratory Dept.               | В                                                                                                                                                                                                                                                                                                                                                           | B28                                                                                                                                                                                                                                                                                                                                                                                                    |  |
| Restaurant P                    | Δ                                                                                                                                                                                                                                                                                                                                                           | A21                                                                                                                                                                                                                                                                                                                                                                                                    |  |
|                                 |                                                                                                                                                                                                                                                                                                                                                             | A25                                                                                                                                                                                                                                                                                                                                                                                                    |  |
|                                 |                                                                                                                                                                                                                                                                                                                                                             | A23                                                                                                                                                                                                                                                                                                                                                                                                    |  |
|                                 |                                                                                                                                                                                                                                                                                                                                                             |                                                                                                                                                                                                                                                                                                                                                                                                        |  |
|                                 |                                                                                                                                                                                                                                                                                                                                                             | B37                                                                                                                                                                                                                                                                                                                                                                                                    |  |
|                                 |                                                                                                                                                                                                                                                                                                                                                             | B21                                                                                                                                                                                                                                                                                                                                                                                                    |  |
| Speech & Language Therapy       | В                                                                                                                                                                                                                                                                                                                                                           | B48                                                                                                                                                                                                                                                                                                                                                                                                    |  |
| Sexual Health & Family Planning | Gale                                                                                                                                                                                                                                                                                                                                                        | n House                                                                                                                                                                                                                                                                                                                                                                                                |  |
| Stoma Care Specialist Nurse     | В                                                                                                                                                                                                                                                                                                                                                           | B44                                                                                                                                                                                                                                                                                                                                                                                                    |  |
| Stroke Unit                     | В                                                                                                                                                                                                                                                                                                                                                           | B40                                                                                                                                                                                                                                                                                                                                                                                                    |  |
| Tye Green Ward Door 1           | С                                                                                                                                                                                                                                                                                                                                                           | C11                                                                                                                                                                                                                                                                                                                                                                                                    |  |
| Viewing Room                    | Α                                                                                                                                                                                                                                                                                                                                                           | A8                                                                                                                                                                                                                                                                                                                                                                                                     |  |
| Williams Day Unit               | Buile                                                                                                                                                                                                                                                                                                                                                       | ding 5                                                                                                                                                                                                                                                                                                                                                                                                 |  |
| Winter Ward                     | В                                                                                                                                                                                                                                                                                                                                                           | B49                                                                                                                                                                                                                                                                                                                                                                                                    |  |
| Women's Health Unit             | Α                                                                                                                                                                                                                                                                                                                                                           | A27                                                                                                                                                                                                                                                                                                                                                                                                    |  |
| Women's Health Unit /           |                                                                                                                                                                                                                                                                                                                                                             |                                                                                                                                                                                                                                                                                                                                                                                                        |  |
| Neonatal Unit                   | Α                                                                                                                                                                                                                                                                                                                                                           | A46                                                                                                                                                                                                                                                                                                                                                                                                    |  |
| X-ray (A&E)                     | В                                                                                                                                                                                                                                                                                                                                                           | B16                                                                                                                                                                                                                                                                                                                                                                                                    |  |
|                                 | Poppy Room Pre-assessment Unit Radiology Ray Ward Recruitment Renal Respiratory Dept. Restaurant Rose Room Samson Ward Saunders Ward Sacurity / Car parking office Speech & Language Therapy Sexual Health & Family Planning Stoma Care Specialist Nurse Stroke Unit Tye Green Ward Door 1 Viewing Room Williams Day Unit Winter Ward Women's Health Unit / | Poppy Room  Pre-assessment Unit Radiology Ray Ward Recruitment Renal Respiratory Dept. Restaurant Rose Room A Samson Ward A Saunders Ward B Security / Car parking office B Speech & Language Therapy B Sexual Health & Family Planning Stoma Care Specialist Nurse B Stroke Unit B Tye Green Ward Door 1 C Viewing Room A Williams Day Unit Winter Ward B Women's Health Unit A Women's Health Unit A |  |

**DEPARTMENT / WARD** 

Pharmacy Dispensary

Phlebotomy (Bloods)

Physiotherapy Dept.

Physiotherapy Gym

Patient Information (Meet and Greet) B

Version May 2014

Loc. No

B4

B24

B5

B27

**Building 14** 

Zone

В

В