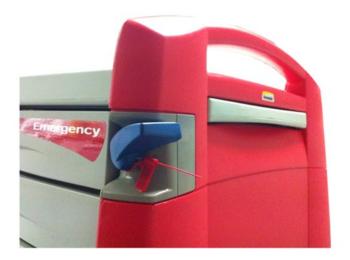

## **Seal Your Trolley...**

Your Avalo Resus Trolley uses our Avalo Breakaway Lock Seal in Red - Item No. 7923 (available in 6 different colours). Below is a guide recommending correct practice in order to keep your Trolley tamper evident.