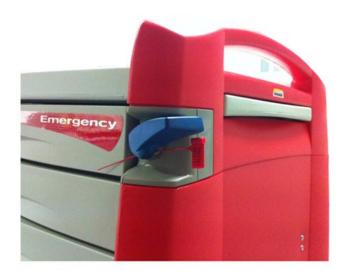

3. Loop the tail back through the secuirty seal and record it's number. Recording a Seal's number and logging in a check book saves valuable time checking each draw every day.

## www.distinctivemedical.com