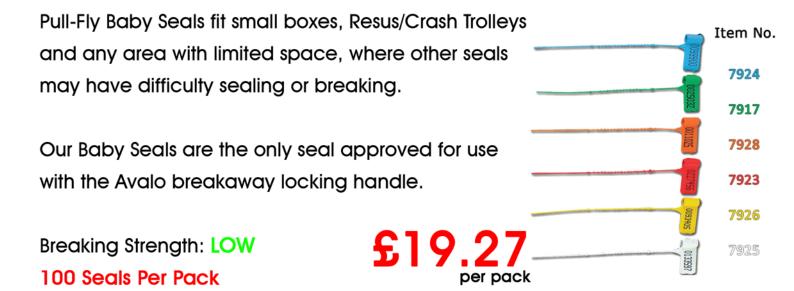

## **Seal Your Trolley...**

Your Avalo Resus Trolley uses our Avalo Breakaway Lock Seal in Red - Item No. 7923 (available in 6 different colours). Below is a guide recommending correct practice in order to keep your Trolley tamper evident.



 Close all drawers and lock your cart by pushing the blue handle inwards and then upwards. You will see a small hole for which to insert your seal.



2. Thread your seal through the hole visible under the cart handle.



3. Loop the tail back through the secuirty seal and record it's number. Recording a Seal's number and logging in a check book saves valuable time checking each draw every day.

## www.distinctivemedical.com

## **Avalo Breakaway Lock Seal**



## How to order...

- Make sure you have an official Purchase Order number from your supplies department
- 2. Make sure you have the correct Item Number corresponding with the colour you require
- Call 0800 525 076 or email your order to info@distinctivemedicalproducts.com or Fax your order to 0800 590 014



Call Today: 0800 525 076

NEW Website & Brochure available Jan 2013