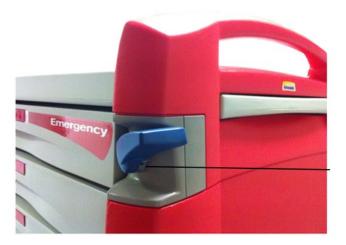

 Close all drawers and lock your cart by pushing the blue handle inwards and then upwards. You will see a small hole for which to insert your seal.

2. Thread your seal through the hole visible under the cart handle.

3. Loop the tail back through the secuirty seal and record it's number. Recording a Seal's number and logging in a check book saves valuable time checking each draw every day.